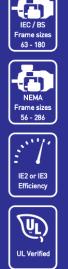

- 0.07kW 22kW
- IE2 & IE3 Efficiencies
- IP55 (Optional IP56, IP65, IP66)
- B3,B5,B35,B30,B14\*,B34\*(UPTO 160)
- Insulation Class F (Optional class H)
- Multimount Feet
- AC & DC Brake kit friendly (63-132)
- 2, 4, 6 & 8 Pole
- Steel Fan Cowl (Optional in Plastic on request)