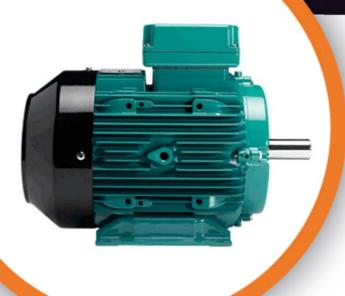

## World Series Aluminium Range Frames 63 - 180

The W aluminium range offers products having outputs from as low as 0.07kW up to 22kW and available in frame sizes WU-DA63S to WU-DA180L.

They are used in a wide range of applications from food and drink to water and sewage, heating and ventilation, refrigeration and machinery.

Some of the benefits of aluminium over cast iron include high resistance to corrosion and atmospheric attack (except chlorine, salt-laden or sulphuric acid) and the fact that aluminium is approximately one third the weight of cast iron.